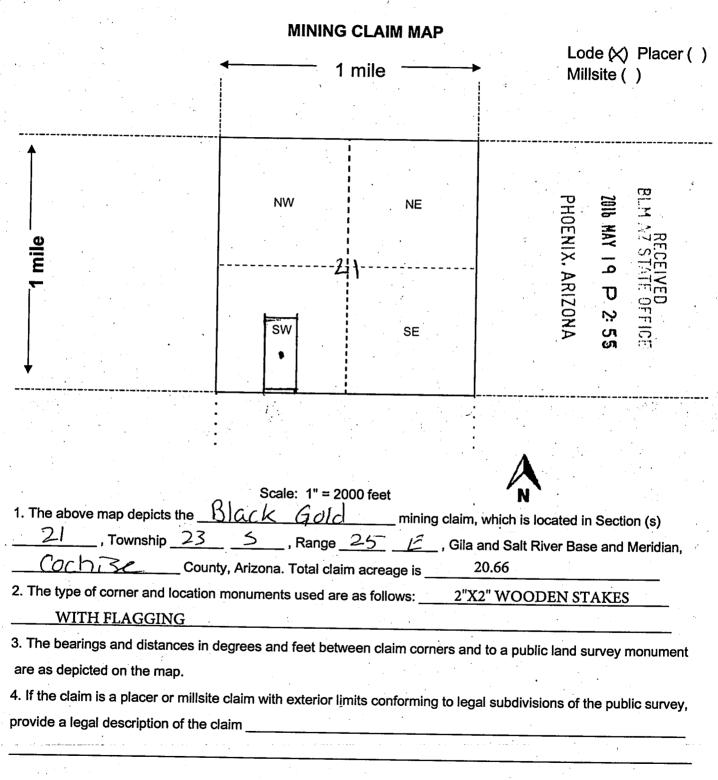

|                                                                                                                                                                                                                                                                                                                                               |                       | •                |                       |                     |
|-----------------------------------------------------------------------------------------------------------------------------------------------------------------------------------------------------------------------------------------------------------------------------------------------------------------------------------------------|-----------------------|------------------|-----------------------|---------------------|
| LOCATION NOTICE FOR LODE MINING CLAIM                                                                                                                                                                                                                                                                                                         |                       | PHO              | 7016                  |                     |
| NOTICE IS HEREBY GIVEN that the BLACK GOLD                                                                                                                                                                                                                                                                                                    |                       | N.               | MAY                   | RE.                 |
| lode mining claim has been located by                                                                                                                                                                                                                                                                                                         | BLM<br>Date           | PHOENIX. ARIZONA | 19                    | CEIV                |
| GRE INCwhose current mailing                                                                                                                                                                                                                                                                                                                  | Stamp                 | IZOI             | ∵                     | ED<br>F OFF         |
| address is 2091 E Murray Holladay Road Suite 22E, SLC, UT 84117.                                                                                                                                                                                                                                                                              |                       | Ä                | <b>S</b>              | FICE                |
| The general course of this claim is <u>NORTH TO SOUTH</u> and it is                                                                                                                                                                                                                                                                           |                       |                  |                       |                     |
| situated in <u>COCHISE</u> County, Arizona. This claim is <u>1500</u> width. This claim runs from the location monument on which this location <u>750</u> feet in a <u>NORTH</u> direction to the <u>NORTH</u> end line and <u>750</u> <u>SOUTH</u> end line. This claim is marked by six monuments, one at each ceach end line of the claim. | notice is p           | osted ap         | pproxir               | n to the            |
| The location monument on which this notice is posted is situated within Range <u>25E</u> , Gila Salt River Base and Meridian, Arizona and this claim                                                                                                                                                                                          | Section 21            | _, Towr          | nship <u>2</u><br>ons | <u>235</u> ,        |
| of the following quarter section (s), section (s), Township (s) and Range R25E                                                                                                                                                                                                                                                                | (s) <u>SW ¼ (</u>     | OF SEC           | TION :                | 21 T23S             |
| Gila Salt River Base and Meridian, Arizona.                                                                                                                                                                                                                                                                                                   |                       | ·                |                       |                     |
| The locality of this claim with reference to some natural object or permarinformation                                                                                                                                                                                                                                                         | ent monum             | ent and          | additie               | onal                |
| (if any) concerning its locality are as follows: <u>DISCOVERY MONUMENT MINUTES 49 SECONDS EAST</u> , A <u>DISTANCE OF 4,649 FEET FROM T LOCATED AT THE NW CORNER OF SECTION 21 T23S R25E</u>                                                                                                                                                  | IS LOCATE<br>HE PERMA | ED SOU<br>NENT N | TH 16<br>10NU         | <u>° 47</u><br>MENT |
| This Notice of Location has been written to capture mineral rights within its box                                                                                                                                                                                                                                                             | undaries, on          | ly on ope        | n and                 |                     |
| locatable ground. In the case that some or parts of the claim boundaries overla                                                                                                                                                                                                                                                               | p private or          | patented         | l land it             | ı is                |
| understood that no rights or ownership is implied or assumed in relation to tha                                                                                                                                                                                                                                                               | t portion of t        | the claim        | . In the              | case                |
| that any part of this claim boundary may overlap another, pre-existing claim, it                                                                                                                                                                                                                                                              | is understoo          | d that no        | rights c              | or                  |
| ownership is implied or assumed in relation to that portion of the claim. Any ov                                                                                                                                                                                                                                                              | erlap or ove          | rstaking 1       | that ha               | s                   |
| occurred is solely due to standard sizing of claims and there is no claim or owne                                                                                                                                                                                                                                                             | rship implie          | d or assu        | med.                  |                     |
| DATED AND DOCTED AND AND AND AND AND AND AND AND AND AN                                                                                                                                                                                                                                                                                       | 1                     |                  |                       |                     |